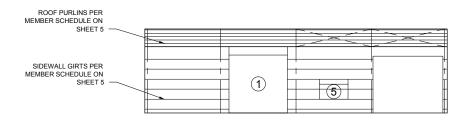

SIDEWALL EXTERIOR ELEVATION

X BRACING IS REQUIRED IN 1 SIDE BAY(S) AND 2 ROOF BAY(S) (BOTH SIDES). BRACING IS NEEDED ON THE ROOFS ON BOTH SIDES OF THE GARAPORT ENDWALL.

Civil & Structural Engineers 50 Punari Street Currajong, Qld 4812 Email: design@nceng.com.au