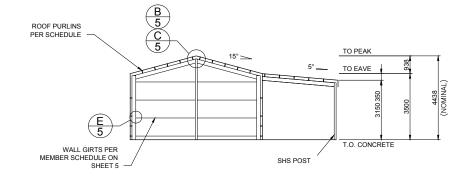

| BUILDING COLOURS |            |
|------------------|------------|
| WALL             | SHALE GREY |
| ROOF             | SHALE GREY |
| ROLLER DOOR      | WINDSPRAY  |
| P.A. DOOR        | WINDSPRAY  |
| WINDOW           | WINDSPRAY  |
| DOWNPIPE         | SHALE GREY |
| GUTTER           | WINDSPRAY  |
| CORNER FLASHING  | SHALE GREY |
| BARGE FLASHING   | WINDSPRAY  |
| OPENING FLASHING | WINDSPRAY  |