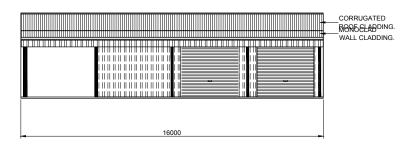

SIDEWALL EXTERIOR ELEVATION

X BRACING IS REQUIRED IN 1 SIDE BAY(S) AND 2 ROOF BAY(S) (BOTH SIDES). BRACING IS NEEDED ON THE ROOFS ON BOTH SIDES OF THE GARAPORT ENDWALL.

Civil & Structural Engineers 50 Punari Street Currajong, Qld 4812 Email: design@nceng.com.au

| BUILDING COLOURS |            |
|------------------|------------|
| WALL             | SHALE GREY |
| ROOF             | SHALE GREY |
| ROLLER DOOR      | WINDSPRAY  |
| P.A. DOOR        | WINDSPRAY  |
| WINDOW           | WINDSPRAY  |
| DOWNPIPE         | SHALE GREY |
| GUTTER           | WINDSPRAY  |
| CORNER FLASHING  | SHALE GREY |
| BARGE FLASHING   | WINDSPRAY  |
| OPENING FLASHING | WINDSPRAY  |