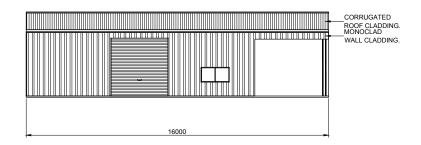

SIDEWALL EXTERIOR ELEVATION

X BRACING IS REQUIRED IN 1 SIDE BAY(S) AND 2 ROOF BAY(S) (BOTH SIDES). BRACING IS NEEDED ON THE ROOFS ON BOTH SIDES OF THE GARAPORT ENDWALL.

Civil & Structural Engineers 50 Punari Street Currajong, Qld 4812 Email: design@nceng.com.au