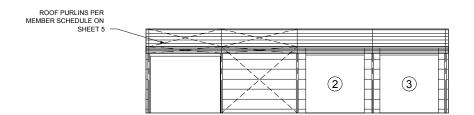

SIDEWALL EXTERIOR ELEVATION

X BRACING IS REQUIRED IN 1 SIDE BAY(S) AND 2 ROOF BAY(S) (BOTH SIDES). BRACING IS NEEDED ON THE ROOFS ON BOTH SIDES OF THE GARAPORT ENDWALL.

Civil & Structural Engineers 50 Punari Street Currajong, Qld 4812 Email: design@nceng.com.au